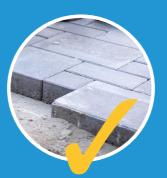

**DO** choose level and firm ground that's easily accessible for the delivery truck.

**DON'T** place the KDC Store directly onto loose or soft ground, as this could cause it to sink.

**DO** use a compacted hardcore, slabbed or concrete base to raise it off the ground.

**DON'T** have it placed on top of mud, or into puddles.

**DO** use timber railway sleepers or heavy-duty concrete slabs on top of loose, soft ground if you have to place it on this surface.

**DON'T** leave any debris on the ground before positioning your KDC Store.