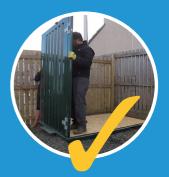

**DO** stand well back during the delivery and follow the driver's instructions.

**DON'T** try to help the driver by connecting or disconnecting chains.

**DO** make sure the delivery driver can see you at all times during the lifting operation.

**DON'T** stand in a place where the store may unexpectedly swing towards.