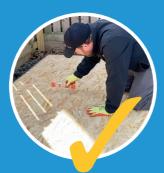

**DO** choose level and firm ground that's easily accessible for the delivery truck.

**DON'T** place the KDC Store directly onto loose or soft ground, as this could cause it to sink.

**DO** use a compacted hardcore, slabbed or concrete base to raise it off the ground.

**DON'T** have it placed on top of mud, or into puddles.

**DO** use timber railway sleepers or heavy-duty concrete slabs on top of loose, soft ground if you have to place it on this surface.

**DON'T** leave any debris on the ground before positioning your KDC Store.