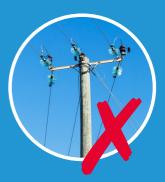

**DO** position your KDC Store away from large trees to avoid leaves blocking the gutters.

**DON'T** choose a location in close proximity to phone or power cables that would obstruct the lifting crane.