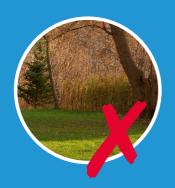

**DO** position your KDC Store away from large trees to avoid leaves blocking the gutters.

**DON'T** choose a location in close proximity to phone or power cables that would obstruct the lifting crane.